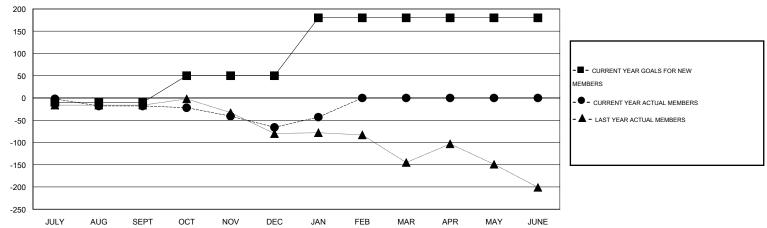

#### GOALS AND ACTUAL MEMBERS CUMULATIVE

| DROPPED CLUBS: 2  DROPPED MEMBERS |         | 15 CLUBS OF 47 ADDED 1 OR MORE NEW MEMBERS | GENDER DISTRIBU<br>MALE<br>FEMALE | HION<br>404 (38.88%)<br>635 (61.12%) |     |
|-----------------------------------|---------|--------------------------------------------|-----------------------------------|--------------------------------------|-----|
| DECEASED                          | 2<br>16 | CLICK HERE FOR HEALTH                      | FAMILY UNIT MEMBERS               |                                      | 232 |
| CLUB CANCELLED OTHER              | 61      | ASSESSMENT DATA                            | HEAD OF HOUSEHOLD                 | 98                                   |     |
| TOTAL                             | 79      |                                            | NON-HEAD OF HOUSEHOL              | D                                    | 134 |

# **LOCATION TURKEY**

GMT CA 4

|               |                  | Clubs            |                  |                  | Members               |                    |                                     |                    |                  |  |
|---------------|------------------|------------------|------------------|------------------|-----------------------|--------------------|-------------------------------------|--------------------|------------------|--|
|               | RESUL            | TS FOR 2014-2015 | i                |                  | RESULTS FOR 2014-2015 |                    |                                     |                    |                  |  |
| QUARTER       | NEW CLUB<br>GOAL | NEW CLUBS        | DROPPED<br>CLUBS | NET<br>GAIN/LOSS | QUARTER               | NEW MEMBER<br>GOAL | CHARTER AND<br>NEW MEMBERS<br>ADDED | DROPPED<br>MEMBERS | NET<br>GAIN/LOSS |  |
| JULY/AUG/SEPT | 0                | 0                | 1                | -1               | JULY/AUG/SEPT         | -10                | 1                                   | 19                 | -18              |  |
| OCT/NOV/DEC   | 1                | 0                | 1                | -1               | OCT/NOV/DEC           | 60                 | 9                                   | 57                 | -48              |  |
| JAN/FEB/MAR   | 2                | 0                | 0                | 0                | JAN/FEB/MAR           | 130                | 26                                  | 3                  | 23               |  |
| APR/MAY/JUNE  | 0                | 0                | 0                | 0                | APR/MAY/JUNE          | 0                  | 0                                   | 0                  | 0                |  |