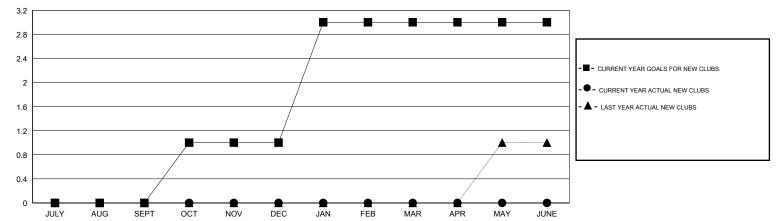

### GOALS AND ACTUAL NEW CLUBS CUMULATIVE

# **LOCATION TURKEY**

GMT CA 4

|               |                  | Clubs            |                  |                  | Members               |                    |                                     |                    |                  |  |
|---------------|------------------|------------------|------------------|------------------|-----------------------|--------------------|-------------------------------------|--------------------|------------------|--|
|               | RESUL            | TS FOR 2014-2015 | i                |                  | RESULTS FOR 2014-2015 |                    |                                     |                    |                  |  |
| QUARTER       | NEW CLUB<br>GOAL | NEW CLUBS        | DROPPED<br>CLUBS | NET<br>GAIN/LOSS | QUARTER               | NEW MEMBER<br>GOAL | CHARTER AND<br>NEW MEMBERS<br>ADDED | DROPPED<br>MEMBERS | NET<br>GAIN/LOSS |  |
| JULY/AUG/SEPT | 0                | 0                | 1                | -1               | JULY/AUG/SEPT         | -10                | 1                                   | 19                 | -18              |  |
| OCT/NOV/DEC   | 1                | 0                | 1                | -1               | OCT/NOV/DEC           | 60                 | 9                                   | 57                 | -48              |  |
| JAN/FEB/MAR   | 2                | 0                | 0                | 0                | JAN/FEB/MAR           | 130                | 26                                  | 3                  | 23               |  |
| APR/MAY/JUNE  | 0                | 0                | 0                | 0                | APR/MAY/JUNE          | 0                  | 0                                   | 0                  | 0                |  |